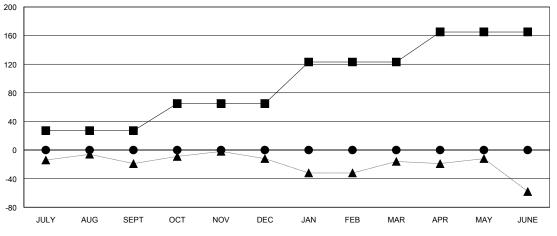

#### GOALS AND ACTUAL MEMBERS CUMULATIVE

| -=-  | CURRENT YEAR GOALS FOR NE | ΕW |
|------|---------------------------|----|
| мемв | ERS                       |    |

- CURRENT YEAR ACTUAL MEMBERS

- ▲ - LAST YEAR ACTUAL MEMBERS