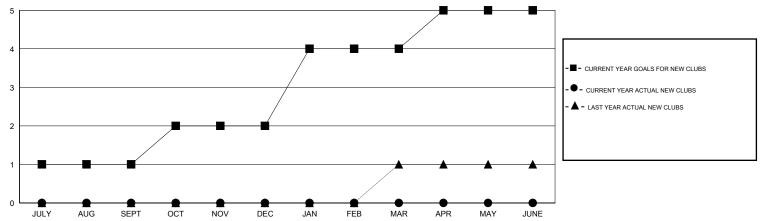

R AND<br>NEW MEMBERS<br>ADDED | DROPPED<br>MEMBERS | NET<br>GAIN/LOSS |
| JULY/AUG/SEPT           | 1                | 0         | 0                | 0                     | JULY/AUG/SEPT            | 27                 | 0                                   | 0                  | 0                |
| OCT/NOV/DEC JAN/FEB/MAR | 1<br>2           | 0         | 0                | 0                     | OCT/NOV/DEC  JAN/FEB/MAR | 38<br>58           | 0                                   | 0                  | 0                |
| APR/MAY/JUNE            | 1                | 0         | 0                | 0                     | APR/MAY/JUNE             | 42                 | 0                                   | 0                  | 0                |

### GOALS AND ACTUAL NEW CLUBS CUMULATIVE



#### GOALS AND ACTUAL MEMBERS CUMULATIVE



| -=-  | CURRENT YEAR GOALS FOR NE | ΕW |
|------|---------------------------|----|
| мемв | ERS                       |    |

- CURRENT YEAR ACTUAL MEMBERS

- ▲ - LAST YEAR ACTUAL MEMBERS

| DROPPED CLUBS: 0 |   |
|------------------|---|
| DROPPED MEMBERS  |   |
| DECEASED         | 0 |
| CLUB CANCELLED   | 0 |
| OTHER            | 0 |
| TOTAL            | 0 |

| 0 CLUBS OF 0 ADDED 1 OR MORE NEW<br>MEMBERS | GENDER DISTRIBUTION  MALE 0 (100  FEMALE 0 (100 | · |
|---------------------------------------------|-------------------------------------------------|---|
| CLICK HERE FOR HEALTH ASSESSMENT DATA       | FAMILY UNIT MEMBERS                             | 0 |

HEAD OF HOUSEHOLD NON-HEAD OF HOUSEHOLD